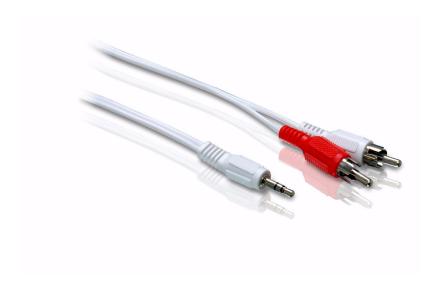

# Two ways to share your music

• Y connector allows you to play through home stereo or TV

#### Y connector

This cable allows you to connect your digital music player to your home stereo system or TV for the purpose of listening through the speakers.

Issue date 2007-12-08

© 2007 Koninklijke Philips Electronics N.V. All Rights reserved.